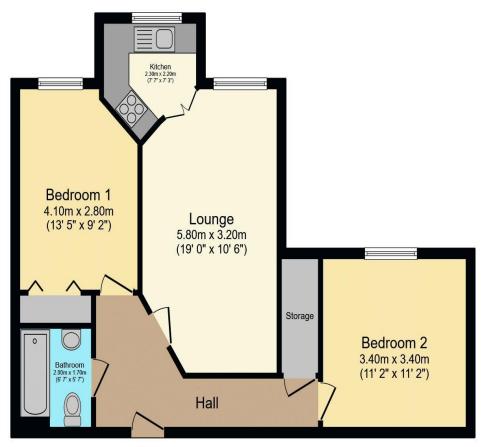

## Visit us at retirementhomesearch.co.uk

Total floor area 59.8 m<sup>2</sup> (644 sq.ft.) approx

This floor plan is for illustrative purposes only. It is not drawn to scale. Any measurements, floor areas (including any total floor area), openings and orientation are approximate. No details are guaranteed, they cannot be relied upon for any purpose and they do not form part of any agreement. No liability is taken for any error, omission or misstatement. A party must rely upon its own inspection(s). Powered by www.focalagent.com