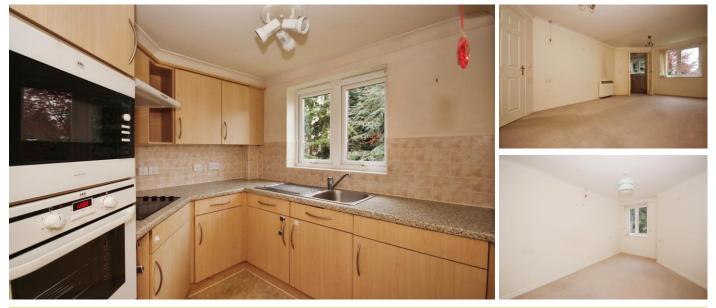

## **Property Description:**

A TWO BEDROOM FIRST FLOOR RETIREMENT APARTMENT Located in the heart of Balsall Common Village, Knights Court was built in 2005 and comprises 35 retirement apartments for the over 60's. As well as offering easy access to local amenities, bus route and GP surgery, residents enjoy a communal lounge, laundry and well tended gardens. Friends and family can stay over in the guest suite and a lift serves the 3 floors. The Resident Manager can be contacted in the case of an emergency and when off duty, there is a 24 hour emergency Careline alarm system.. It is a condition of purchase that residents be over the age of 60 years, Please speak to our Property Consultant if you require information regarding "Event Fees" that may apply to this property.

Balsall Common Village Location Residents' Lounge and Kitchen Well tended Communal Gardens Resident Manager Communal Laundry Guest Suite 24 hour emergency call system Minimum Age 60 Lease 125 years from 2005